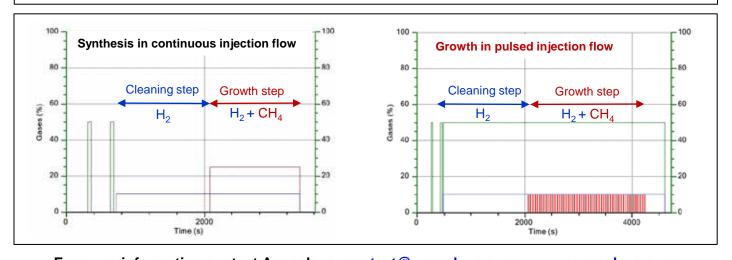

- Pressure: Precise control of the pressure 0.1 Torr to 760 Torr
- q Temperature: Precise control of the temperature from RT to 1400°C
- **q** Thermal profile: **fast ramp** up rate (>40°C/s) and cooling rate (up to 50°C/s)
- Precursor injection: Continuous or Pulsed gas flow injection

#### **Features**

- **q Fast-response heater:** Infrared halogen lamp furnace
- q Thermal CVD: Single / multi layers for Graphene and hBN
- q Extended temperature range: Up to 1400°C
- **Proven Processes:** Continuous or Pulsed gas flow injection
- **q Fast thermal cycles:** Short processes for higher throughput
- Rapid thermal processing capability