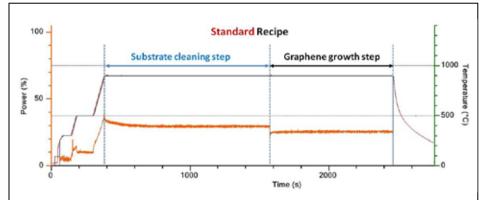

- Pressure: Precise control of the pressure 0.1 Torr to 760 Torr
- q Temperature: Precise control of the temperature from RT to 1400°C
- **q** Thermal profile: **fast ramp** up rate (>40°C/s) and cooling rate (up to 50°C/s)
- Precursor injection: Continuous or Pulsed gas flow injection

#### **Features**

- **q Fast-response heater:** Infrared halogen lamp furnace
- q Thermal CVD: Single / multi layers for Graphene and hBN
- q Extended temperature range: Up to 1400°C
- **Proven Processes:** Continuous or Pulsed gas flow injection
- **q Fast thermal cycles:** Short processes for higher throughput
- Rapid thermal processing capability

## **Advanced Design**

- **q Cold-wall chamber technology:** Fast cooling capability
- Closed-loop infrared wafer temperature control
- **q Accurate temperature control:** Fast digital PID controller
- **q** Handling of CVD gases : CH<sub>4</sub>, C<sub>2</sub>H<sub>2</sub>, H<sub>2</sub>, etc.
- **q Substrate holders:** Quartz pins and graphite susceptors
- **q** Excellent reproducibility