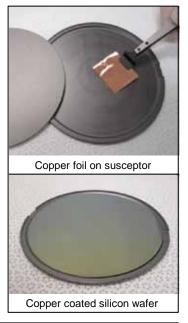

### **Benefits**

- q High graphene quality: Single and multi-layers
- **q** Process capability:
  - § Investigation of early stage growth
  - § Synthesis on metallic foils: Cu, Ni...
  - § Single or batch samples
  - Continuous layer on wafers and foils.
- q Flexible processing for different applications
- q Fast growth and throughput

## **Advanced Design**

- **q Cold-wall chamber technology:** Fast cooling capability
- Closed-loop infrared wafer temperature control
- **q Accurate temperature control:** Fast digital PID controller
- **q** Handling of CVD gases : CH<sub>4</sub>, C<sub>2</sub>H<sub>2</sub>, H<sub>2</sub>, etc.
- **q Substrate holders:** Quartz pins and graphite susceptors
- **q** Excellent reproducibility