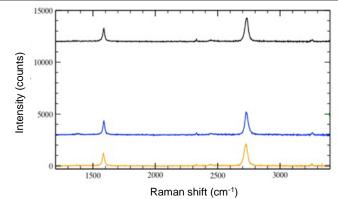

### **Benefits**

- q High graphene quality: Single and multi-layers
- **q** Process capability:
  - § Investigation of early stage growth
  - § Synthesis on metallic foils: Cu, Ni...
  - § Single or batch samples
  - Continuous layer on wafers and foils.
- q Flexible processing for different applications
- q Fast growth and throughput

#### **Features**

- **q Fast-response heater:** Infrared halogen lamp furnace
- q Thermal CVD: Single / multi layers for Graphene and hBN
- q Extended temperature range: Up to 1400°C
- **Proven Processes:** Continuous or Pulsed gas flow injection
- **q Fast thermal cycles:** Short processes for higher throughput
- Rapid thermal processing capability