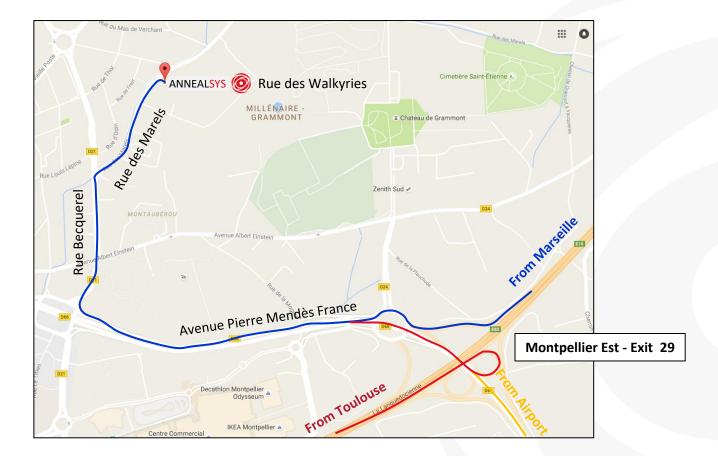

## By car from Lyon or Marseille (blue line on map): By car from Toulouse (red line, then blue line on map):

**O**ANNEALSYS

Exit the Highway A9 at "Montpellier Est - Exit 29 – Le Millénaire". At the roundabout, take the exit "Centre Ville – Le Millénaire". Then follow the "Pierre Mendès France" avenue and exit on "Le Millénaire". At the next roundabout, take the first exit to "Rue Becquerel" street. At the traffic light go straight ahead, continue 300 meters and turn right at "Rue des Marels" just after "Tie Break". Continue 500 meters and turn right at the left.

**By car from Montpellier airport (orange line, red line, then blue line on map)**: At Montpellier airport, take the exit to go to Montpellier. At the roundabout, take the first exit to the direction of Montpellier Centre. Drive 3.5 km. Then follow the "Avenue Pierre Mendès France" and exit on "Le Millénaire". At the next roundabout, take the first exit to "Rue Becquerel" street. At the traffic light go straight ahead, continue 300 meters and turn right at "Rue des Marels" just after "Tie Break". Continue 500 meters and turn right at "Rue at the left.