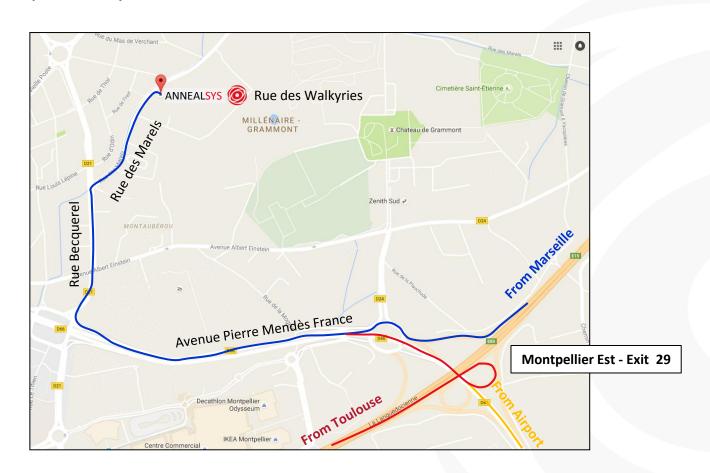

## **Directions to Annealsys**

## By car from Lyon or Marseille (blue line on map): By car from Toulouse (red line, then blue line on map):

Exit the Highway A9 at "Montpellier Est - Exit 29 – Le Millénaire". At the roundabout, take the exit "Centre Ville – Le Millénaire". Then follow the "Pierre Mendès France" avenue and exit on "Le Millénaire". At the next roundabout, take the first exit to "Rue Becquerel" street. At the traffic light go straight ahead, continue 300 meters and turn right at "Rue des Marels" just after "D2 restaurant". Continue 500 meters and turn right at "Rue des Walkyries". We are at the left.

By car from Montpellier airport (orange line, red line, then blue line on map): At Montpellier airport, take the exit to go to Montpellier. At the roundabout, take the first exit to the direction of Montpellier Centre. Drive 3.5 km. Then follow the "Avenue Pierre Mendès France" and exit on "Le Millénaire". At the next roundabout, take the first exit to "Rue Becquerel" street. At the traffic light go straight ahead, continue 300 meters and turn right at "Rue des Marels" just after "D2 restaurant". Continue 500 meters and turn right at "Rue des Walkyries". We are at the left.